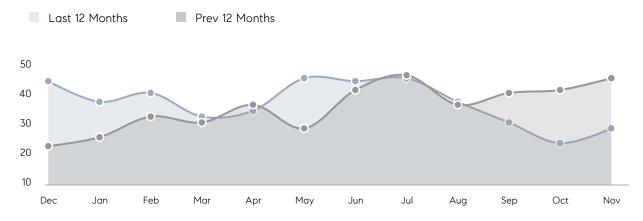

|
|                | AVERAGE SOLD PRICE | \$431,917 | \$380,000 | 14%      |
|                | # OF CONTRACTS     | 8         | 14        | -43%     |
|                | NEW LISTINGS       | 16        | 19        | -16%     |
| Condo/Co-op/TH | AVERAGE DOM        | 28        | 40        | -30%     |
|                | % OF ASKING PRICE  | 102%      | 98%       |          |
|                | AVERAGE SOLD PRICE | \$340,000 | \$240,000 | 42%      |
|                | # OF CONTRACTS     | 1         | 3         | -67%     |
|                | NEW LISTINGS       | 1         | 5         | -80%     |
|                |                    |           |           |          |

Sources: Garden State MLS, Hudson MLS, NJ MLS

# Woodbridge Township

#### NOVEMBER 2022

#### Monthly Inventory



### Contracts By Price Range



### Listings By Price Range



COMPASS

 $\sim$   $\sim$   $\sim$   $\sim$   $\sim$ / / / / / / / //// | | | | | / ------

Compass makes no representations or warranties, express or implied, with respect to future market conditions or prices of residential product at the time the subject property or any competitive property is complete and ready for occupancy or with respect to any report, study, finding, recommendation or other information provided by Compass herein. Moreover, no warranty, express or implied, is made or should be assumed regarding the accuracy, adequacy, completeness, legality, reliability, merchantability or fitness for a particular purpose of any information, in part or whole, contained herein. All material is presented with the underst