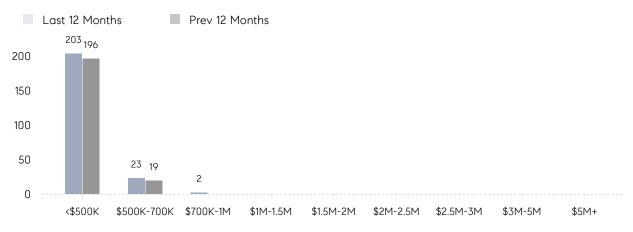

RAGE SOLD PRICE | \$431,917 | \$380,000 | 14%      |
|                | # OF CONTRACTS     | 8         | 14        | -43%     |
|                | NEW LISTINGS       | 16        | 19        | -16%     |
| Condo/Co-op/TH | AVERAGE DOM        | 28        | 40        | -30%     |
|                | % OF ASKING PRICE  | 102%      | 98%       |          |
|                | AVERAGE SOLD PRICE | \$340,000 | \$240,000 | 42%      |
|                | # OF CONTRACTS     | 1         | 3         | -67%     |
|                | NEW LISTINGS       | 1         | 5         | -80%     |
|                |                    |           |           |          |

Sources: Garden State MLS, Hudson MLS, NJ MLS

# Woodbridge Township

#### NOVEMBER 2022

#### Monthly Inventory



### Contracts By Price Range



### Listings By Price Range



COMPASS

 $\sim$   $\sim$   $\sim$   $\sim$   $\sim$ / / / / / / / //// | | | | | / ------

Compass makes no representations or warranties, express or implied, with respect to future market conditions or prices of residential product at the time the subject property or any competitive property is complete and ready for occupancy or with respect to any report, study, finding, recommendation or other information provided by Compass herein. Moreover, no warranty, express or implied, is made or should be assumed regarding the accuracy, adequacy, completeness, legality, reliability, merchantability or fitness for a particular purpose of any information, in part or whole, contained herein. All material is presented with the understanding that Compass shall not be